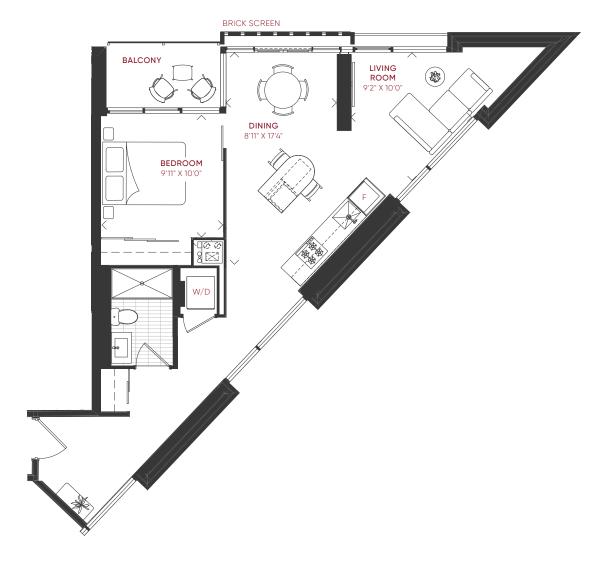

# 1B\_E ONE BEDROOM

#### **INQUIRE NOW**

INTERIOR 569 FT<sup>2</sup> EXTERIOR 45 FT<sup>2</sup>

TOTAL 614 FT<sup>2</sup>

BALCONY

BRICK SCREEN