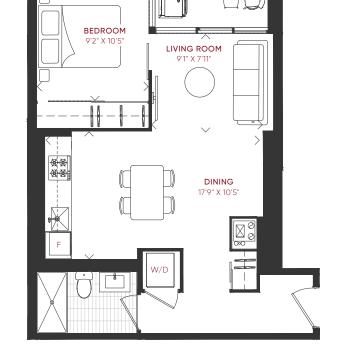

# 1B\_E ONE BEDROOM

#### **INQUIRE NOW**

INTERIOR 569 FT<sup>2</sup> EXTERIOR 45 FT<sup>2</sup>

TOTAL 614 FT<sup>2</sup>

BALCONY

BRICK SCREEN