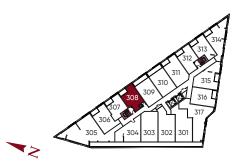

### S\_B STUDIO

#### **INQUIRE NOW**

SINGLE ROOM

INTERIOR 477 FT<sup>2</sup> EXTERIOR 45 FT<sup>2</sup>

TOTAL

522 FT<sup>2</sup>