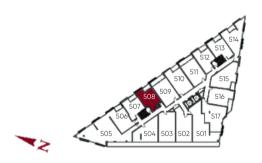

### S\_B STUDIO

#### **INQUIRE NOW**

SINGLE ROOM

INTERIOR 477 FT<sup>2</sup> EXTERIOR 45 FT<sup>2</sup>

TOTAL

522 FT<sup>2</sup>