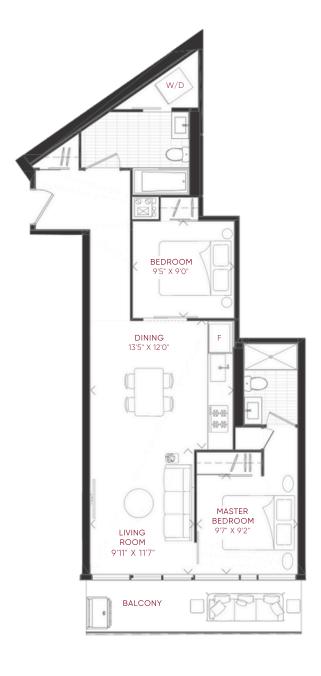

## 1B\_G ONE BEDROOM

#### **INQUIRE NOW**

INTERIOR 495 FT2 EXTERIOR 45 FT2 TOTAL 540 FT2