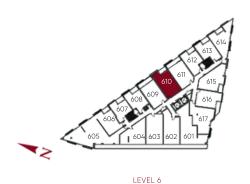

### S\_B STUDIO

#### **INQUIRE NOW**

SINGLE ROOM

INTERIOR 477 FT<sup>2</sup> EXTERIOR 45 FT<sup>2</sup>

TOTAL

522 FT<sup>2</sup>







## 1B\_G ONE BEDROOM

#### **INQUIRE NOW**

INTERIOR 495 FT2 EXTERIOR 45 FT2 TOTAL 540 FT2







# 1B\_E ONE BEDROOM

#### **INQUIRE NOW**

INTERIOR 569 FT<sup>2</sup> EXTERIOR 45 FT<sup>2</sup>

TOTAL 614 FT<sup>2</sup>





BALCONY

BRICK SCREEN





#### **INQUIRE NOW**

INTERIOR 747 FT<sup>2</sup> EXTERIOR 45 FT<sup>2</sup>

TOTAL
792 FT<sup>2</sup>







1B\_J

**INQUIRE NOW** 

ONE BEDROOM

INTERIOR 754 FT2 EXTERIOR 45 FT2 TOTAL
799 FT2









#### **INQUIRE NOW**

INTERIOR 591 FT2 EXTERIOR 95 FT2 TOTAL 686 FT2







2B\_M

**INQUIRE NOW** 

INTERIOR 653 FT2 EXTERIOR 45 FT2 TOTAL 698 FT2







2B\_C

#### **INQUIRE NOW**

INTERIOR 817 FT2 EXTERIOR 97 FT2 TOTAL 914 FT2







2B\_TH\_A

**INQUIRE NOW** 

INTERIOR

TOTAL

1,039 FT<sup>2</sup>

1,039 FT<sup>2</sup>









2B\_H
TWOBEDROOM

#### **INQUIRE NOW**

INTERIOR 970 FT2 EXTERIOR 55 FT2 TOTAL 1,025 FT2



LEVEL 4





TWO BEDROOM

#### **INQUIRE NOW**

INTERIOR

EXTERIOR

TOTAL 1,129 FT<sup>2</sup>

974 FT<sup>2</sup> 155 FT<sup>2</sup>









2B\_T
TWO BEDROOM + DEN

#### **INQUIRE NOW**

INTERIOR

EXTERIOR

**TOTAL** 1,017 FT<sup>2</sup>

972 FT<sup>2</sup> 45 FT<sup>2</sup>











**INQUIRE NOW** 

INTERIOR 1,016 FT<sup>2</sup> EXTERIOR 809 FT<sup>2</sup> **TOTAL** 1,825 FT<sup>2</sup>







#### 2B\_PH\_A TWO BEDROOM

#### **INQUIRE NOW**

INTERIOR 1,013 FT<sup>2</sup>

EXTERIOR

TOTAL

919 FT<sup>2</sup>