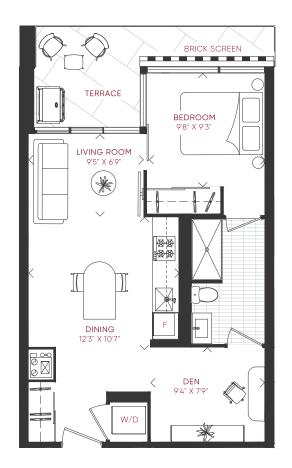

### S\_B STUDIO

#### **INQUIRE NOW**

SINGLE ROOM

INTERIOR 477 FT<sup>2</sup> EXTERIOR 45 FT<sup>2</sup>

TOTAL

522 FT<sup>2</sup>







## 1B\_G ONE BEDROOM

#### **INQUIRE NOW**

INTERIOR 495 FT2 EXTERIOR 45 FT2 TOTAL 540 FT2







# 1B\_E ONE BEDROOM

#### **INQUIRE NOW**

INTERIOR 569 FT<sup>2</sup> EXTERIOR 45 FT<sup>2</sup>

TOTAL 614 FT<sup>2</sup>





BALCONY

BRICK SCREEN





#### **INQUIRE NOW**

INTERIOR 747 FT<sup>2</sup> EXTERIOR 45 FT<sup>2</sup>

TOTAL
792 FT<sup>2</sup>







1B\_J

**INQUIRE NOW** 

ONE BEDROOM

INTERIOR 754 FT2 EXTERIOR 45 FT2 TOTAL
799 FT2









#### **INQUIRE NOW**

INTERIOR 591 FT2 EXTERIOR 95 FT2 TOTAL 686 FT2







2B\_M

**INQUIRE NOW** 

INTERIOR 653 FT2 EXTERIOR 45 FT2 TOTAL 698 FT2







2B\_C

#### **INQUIRE NOW**

INTERIOR 817 FT2 EXTERIOR 97 FT2 TOTAL 914 FT2







2B\_TH\_A

**INQUIRE NOW** 

INTERIOR

TOTAL

1,039 FT<sup>2</sup>

1,039 FT<sup>2</sup>









2B\_H
TWOBEDROOM

#### **INQUIRE NOW**

INTERIOR 970 FT2 EXTERIOR 55 FT2 TOTAL 1,025 FT2



LEVEL 4





TWO BEDROOM

#### **INQUIRE NOW**

INTERIOR

EXTERIOR

TOTAL 1,129 FT<sup>2</sup>

974 FT<sup>2</sup> 155 FT<sup>2</sup>









2B\_T
TWO BEDROOM + DEN

#### **INQUIRE NOW**

INTERIOR

EXTERIOR

**TOTAL** 1,017 FT<sup>2</sup>

972 FT<sup>2</sup> 45 FT<sup>2</sup>











**INQUIRE NOW** 

INTERIOR 1,016 FT<sup>2</sup> EXTERIOR 809 FT<sup>2</sup> **TOTAL** 1,825 FT<sup>2</sup>







#### 2B\_PH\_A TWO BEDROOM

#### **INQUI