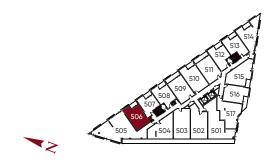

### S\_B STUDIO

#### **INQUIRE NOW**

SINGLE ROOM

INTERIOR 477 FT<sup>2</sup> EXTERIOR 45 FT<sup>2</sup>

TOTAL

522 FT<sup>2</sup>