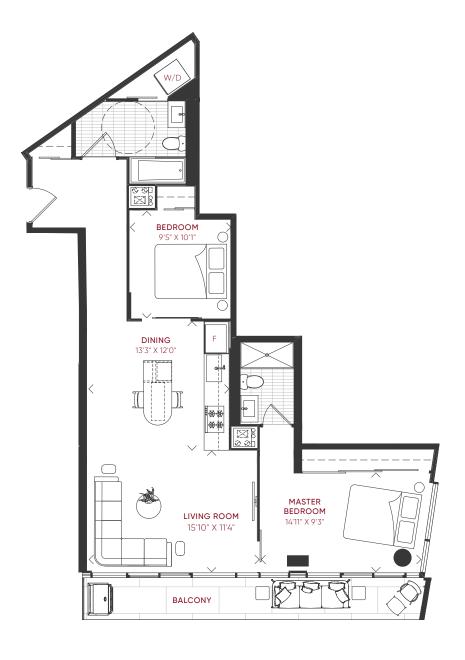

2B\_H
TWOBEDROOM

#### **INQUIRE NOW**

INTERIOR 970 FT2 EXTERIOR 55 FT2 TOTAL 1,025 FT2

LEVEL 4

TWO BEDROOM