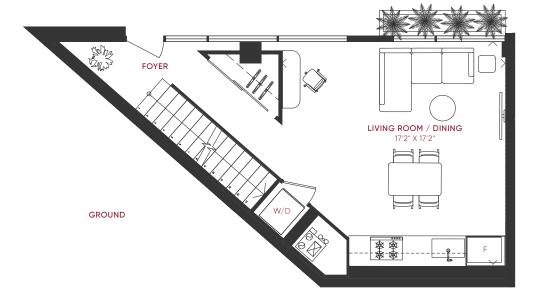

### S\_B STUDIO

#### **INQUIRE NOW**

SINGLE ROOM

INTERIOR 477 FT<sup>2</sup> EXTERIOR 45 FT<sup>2</sup>

TOTAL

522 FT<sup>2</sup>