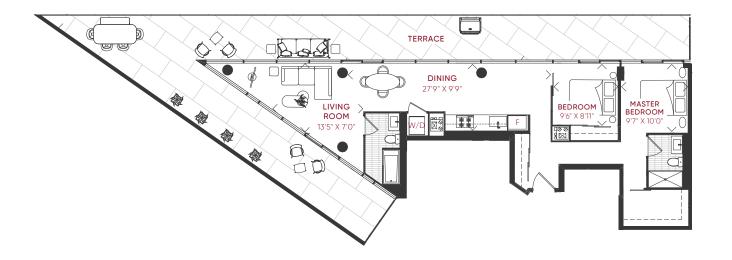

#### **INQUIRE NOW**

INTERIOR 747 FT<sup>2</sup> EXTERIOR 45 FT<sup>2</sup>

TOTAL
792 FT<sup>2</sup>

1B\_J

**INQUIRE NOW** 

ONE BEDROOM

INTERIOR 754 FT2 EXTERIOR 45 FT2 TOTAL
799 FT2