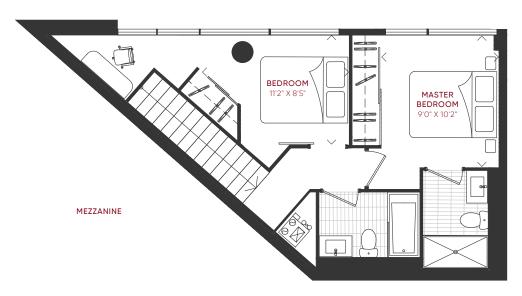

2B\_H
TWOBEDROOM

#### **INQUIRE NOW**

INTERIOR 970 FT2 EXTERIOR 55 FT2 TOTAL 1,025 FT2

LEVEL 4

TWO BEDROOM