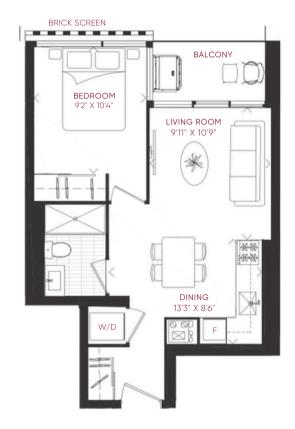

# 1B\_E ONE BEDROOM

#### **INQUIRE NOW**

INTERIOR 569 FT<sup>2</sup> EXTERIOR 45 FT<sup>2</sup>

TOTAL 614 FT<sup>2</sup>

BALCONY

BRICK SCREEN