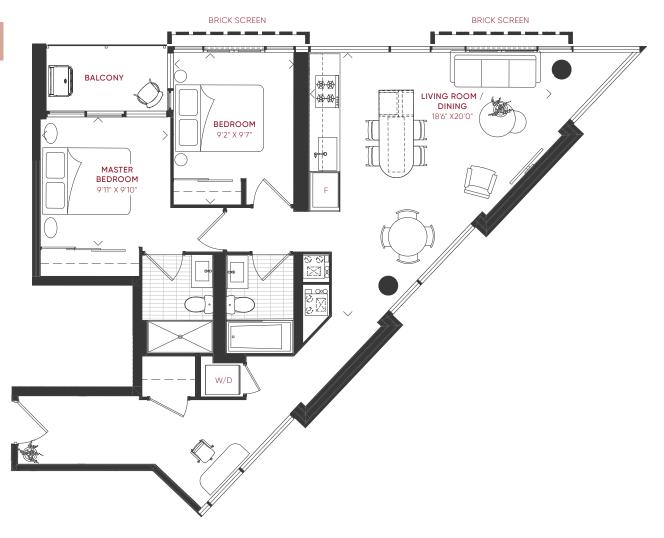

#### **INQUIRE NOW**

INTERIOR 569 FT<sup>2</sup> EXTERIOR 45 FT<sup>2</sup>

TOTAL 614 FT<sup>2</sup>

BALCONY

BRICK SCREEN