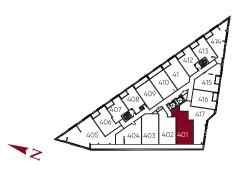

## 1B\_G ONE BEDROOM

#### **INQUIRE NOW**

INTERIOR 495 FT2 EXTERIOR 45 FT2 TOTAL 540 FT2