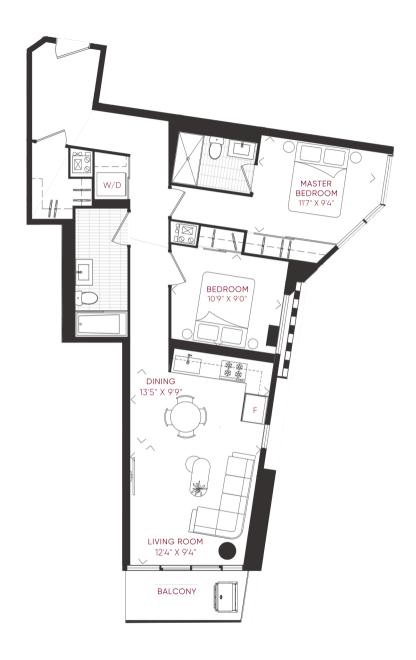

2B\_H
TWOBEDROOM

#### **INQUIRE NOW**

INTERIOR 970 FT2 EXTERIOR 55 FT2 TOTAL 1,025 FT2

LEVEL 4

TWO BEDROOM