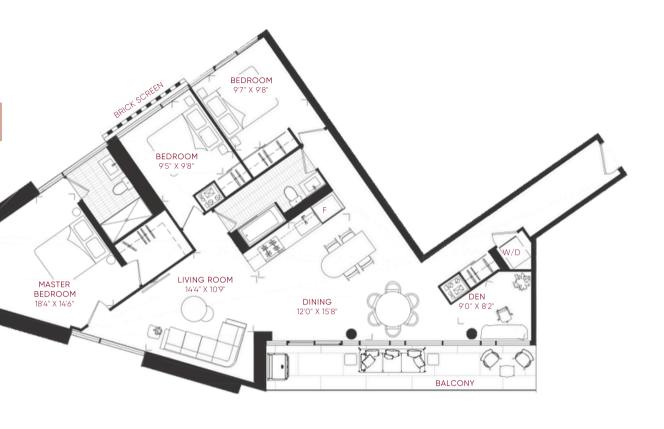

#### **INQUIRE NOW**

INTERIOR

EXTERIOR

**TOTAL** 1,017 FT<sup>2</sup>

972 FT<sup>2</sup> 45 FT<sup>2</sup>

**INQUIRE NOW** 

INTERIOR 1,016 FT<sup>2</sup> EXTERIOR 809 FT<sup>2</sup> **TOTAL** 1,825 FT<sup>2</sup>