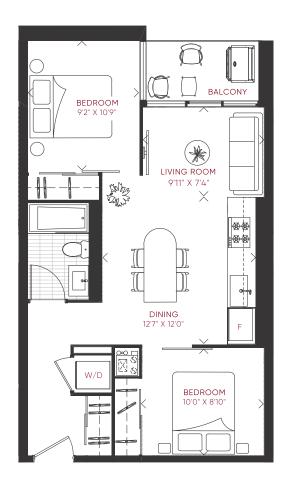

2B\_H
TWOBEDROOM

#### **INQUIRE NOW**

INTERIOR 970 FT2 EXTERIOR 55 FT2 TOTAL 1,025 FT2

LEVEL 4

TWO BEDROOM