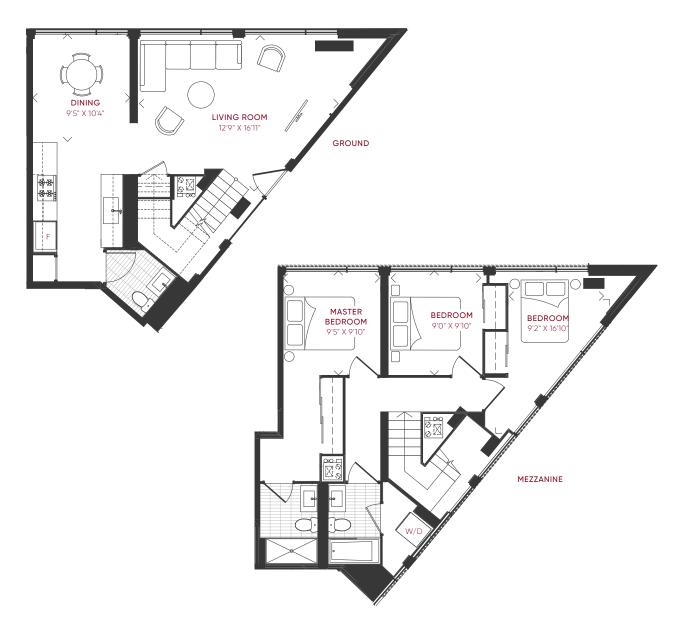

#### **INQUIRE NOW**

INTERIOR 817 FT2 EXTERIOR 97 FT2 TOTAL 914 FT2

2B\_TH\_A

**INQUIRE NOW** 

INTERIOR

TOTAL

1,039 FT<sup>2</sup>

1,039 FT<sup>2</sup>