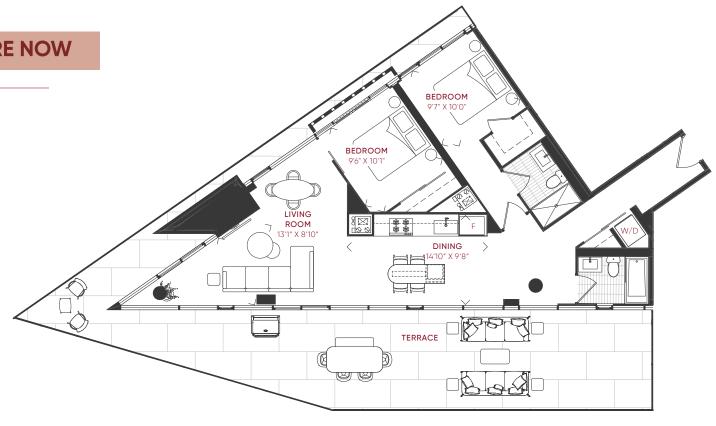

OR 591 FT2 EXTERIOR 95 FT2 TOTAL 686 FT2







2B\_M

**INQUIRE NOW** 

INTERIOR 653 FT2 EXTERIOR 45 FT2 TOTAL 698 FT2







2B\_C

#### **INQUIRE NOW**

INTERIOR 817 FT2 EXTERIOR 97 FT2 TOTAL 914 FT2







2B\_TH\_A

**INQUIRE NOW** 

INTERIOR

TOTAL

1,039 FT<sup>2</sup>

1,039 FT<sup>2</sup>









2B\_H
TWOBEDROOM

#### **INQUIRE NOW**

INTERIOR 970 FT2 EXTERIOR 55 FT2 TOTAL 1,025 FT2



LEVEL 4





TWO BEDROOM

#### **INQUIRE NOW**

INTERIOR

EXTERIOR

TOTAL 1,129 FT<sup>2</sup>

974 FT<sup>2</sup> 155 FT<sup>2</sup>









2B\_T
TWO BEDROOM + DEN

#### **INQUIRE NOW**

INTERIOR

EXTERIOR

**TOTAL** 1,017 FT<sup>2</sup>

972 FT<sup>2</sup> 45 FT<sup>2</sup>











**INQUIRE NOW** 

INTERIOR 1,016 FT<sup>2</sup> EXTERIOR 809 FT<sup>2</sup> **TOTAL** 1,825 FT<sup>2</sup>







#### 2B\_PH\_A TWO BEDROOM

#### **INQUIRE NOW**

INTERIOR 1,013 FT<sup>2</sup>

EXTERIOR

TOTAL

919 FT<sup>2</sup> 1,932 FT<sup>2</sup>









3B\_TH\_B

**INQUIRE NOW** 

INTERIOR TOTAL 1,423 FT<sup>2</sup> 1,423 FT<sup>2</sup>







3D\_C

THREE BEDROOM + DEN

INTERIOR 1,403 FT2 EXTERIOR 144 FT2 TOTAL 1.547 FT2

**INQUIRE NOW**