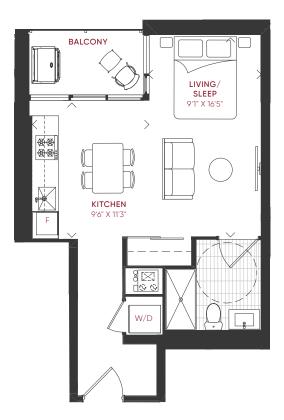

# 1B\_E ONE BEDROOM

#### **INQUIRE NOW**

INTERIOR 569 FT<sup>2</sup> EXTERIOR 45 FT<sup>2</sup>

TOTAL 614 FT<sup>2</sup>

BALCONY

BRICK SCREEN