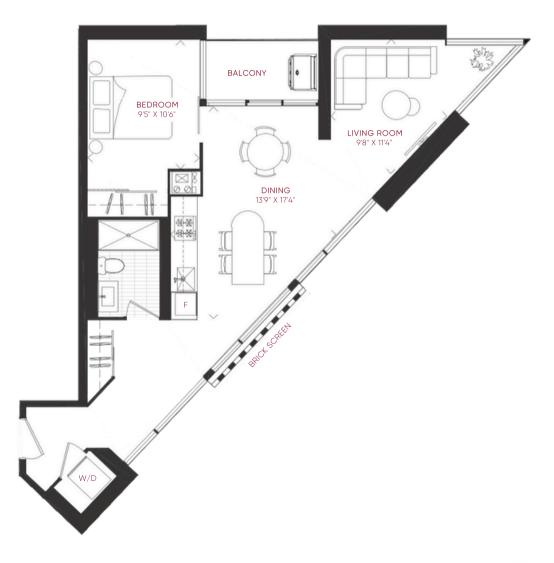

#### **INQUIRE NOW**

INTERIOR 569 FT<sup>2</sup> EXTERIOR 45 FT<sup>2</sup>

TOTAL 614 FT<sup>2</sup>

BALCONY

BRICK SCREEN