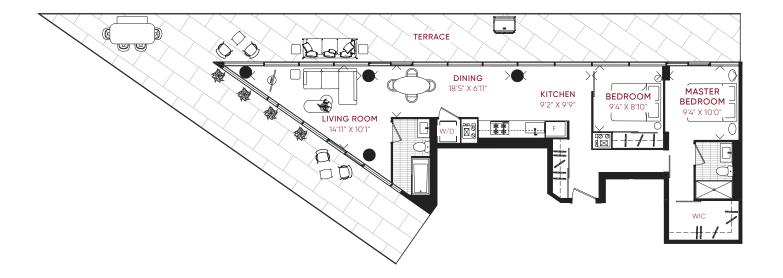

<sup>2</sup>









2B\_H
TWO BEDROOM

**INQUIRE NOW** 

INTERIOR 968 FT<sup>2</sup> EXTERIOR 206 FT<sup>2</sup> **TOTAL** 1,174 FT<sup>2</sup>









INTERIOR 972 FT<sup>2</sup>

**EXTERIOR** 155 FT<sup>2</sup>

TOTAL 1,127 FT<sup>2</sup>









2B\_Q
TWO BEDROOM

INQUIRE NOW

INTERIOR 1,016 FT<sup>2</sup> EXTERIOR 809 FT<sup>2</sup> **TOTAL** 1,825 FT<sup>2</sup>









2D\_R
TWO BEDROOM + DEN

**INQUIRE NOW** 

INTERIOR 969 FT<sup>2</sup> EXTERIOR 429 FT<sup>2</sup> **TOTAL** 1,398 FT<sup>2</sup>









2D\_T
TWO BEDROOM + DEN

**INQUIRE NOW** 

INTERIOR 972 FT<sup>2</sup> EXTERIOR

45 FT<sup>2</sup>

**TOTAL** 1,017 FT<sup>2</sup>









# 2B\_PH\_A

#### **INQUIRE NOW**

INTERIOR

EXTERIOR

TOTAL

1,013 FT<sup>2</sup> 919 FT<sup>2</sup> 1,932 FT<sup>2</sup>



LEVEL 8 PH







## 2B\_PH\_B

### **INQUIRE NOW**

INTERIOR 1,032 FT<sup>2</sup> EXTERIOR 645 FT<sup>2</sup>

**TOTAL** 1,677 FT<sup>2</sup>



LEVEL 8 PH