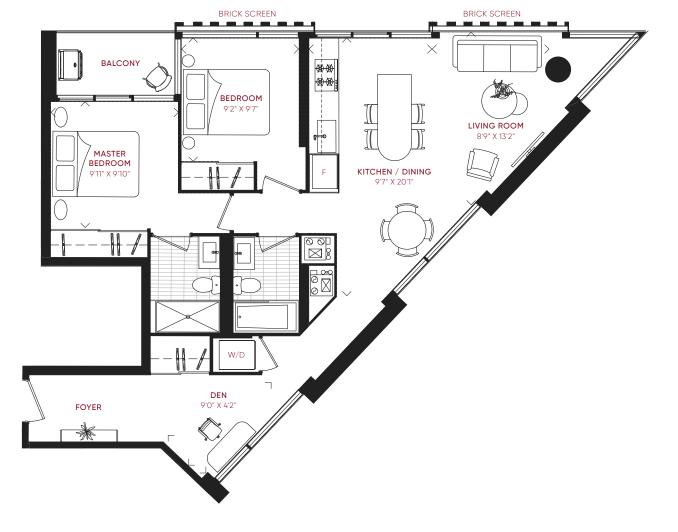

INTERIOR
 TOTAL

 946 FT²
 946 FT²









2B\_F

**INQUIRE NOW** 

INTERIOR 677 FT<sup>2</sup> EXTERIOR

TOTAL

558 FT<sup>2</sup> 1,235 FT<sup>2</sup>









2B\_H
TWO BEDROOM

**INQUIRE NOW** 

INTERIOR 968 FT<sup>2</sup> EXTERIOR 206 FT<sup>2</sup> **TOTAL** 1,174 FT<sup>2</sup>









INTERIOR 972 FT<sup>2</sup>

**EXTERIOR** 155 FT<sup>2</sup>

TOTAL 1,127 FT<sup>2</sup>









2B\_Q
TWO BEDROOM

INQUIRE NOW

INTERIOR 1,016 FT<sup>2</sup> EXTERIOR 809 FT<sup>2</sup> **TOTAL** 1,825 FT<sup>2</sup>









2D\_R
TWO BEDROOM + DEN

**INQUIRE NOW** 

INTERIOR 969 FT<sup>2</sup> EXTERIOR 429 FT<sup>2</sup> **TOTAL** 1,398 FT<sup>2</sup>









2D\_T
TWO BEDROOM + DEN

**INQUIRE NOW** 

INTERIOR 972 FT<sup>2</sup> EXTERIOR

45 FT<sup>2</sup>

**TOTAL** 1,017 FT<sup>2</sup>









# 2B\_PH\_A

#### **INQUIRE NOW**

INTERIOR

EXTERIOR

TOTAL

1,013 FT<sup>2</sup> 919 FT<sup>2</sup> 1,932 FT<sup>2</sup>



LEVEL 8 PH







## 2B\_PH\_B

### **INQUIRE NOW**

INTERIOR 1,032 FT<sup>2</sup> EXTERIOR 645 FT<sup>2</sup>

**TOTAL** 1,677 FT<sup>2</sup>



LEVEL 8 PH