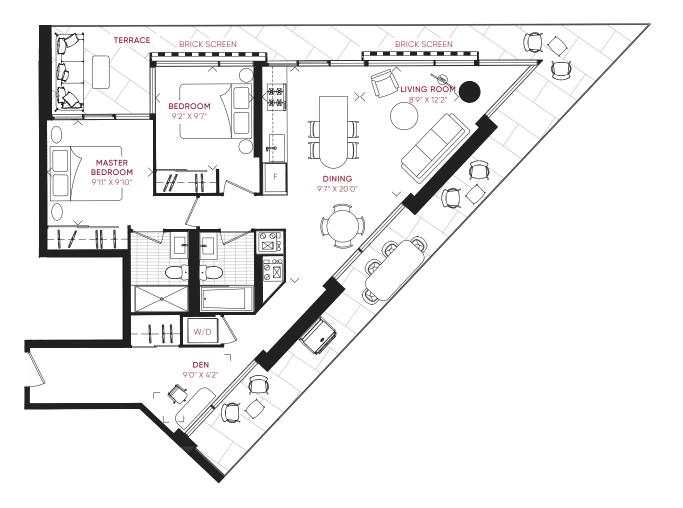

TOTAL 1,127 FT<sup>2</sup>

2B\_Q
TWO BEDROOM

INQUIRE NOW

INTERIOR 1,016 FT<sup>2</sup> EXTERIOR 809 FT<sup>2</sup> **TOTAL** 1,825 FT<sup>2</sup>

2D\_R
TWO BEDROOM + DEN

**INQUIRE NOW** 

INTERIOR 969 FT<sup>2</sup> EXTERIOR 429 FT<sup>2</sup> **TOTAL** 1,398 FT<sup>2</sup>

2D\_T
TWO BEDROOM + DEN

**INQUIRE NOW** 

INTERIOR 972 FT<sup>2</sup> EXTERIOR

45 FT<sup>2</sup>

**TOTAL** 1,017 FT<sup>2</sup>