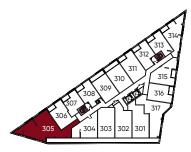

INTERIOR 515 FT<sup>2</sup> EXTERIOR 91 FT<sup>2</sup> TOTAL 606 FT<sup>2</sup>











INTERIOR

EXTERIOR 45 FT<sup>2</sup>

TOTAL

748 FT<sup>2</sup>

793 FT<sup>2</sup>









INTERIOR 477 FT<sup>2</sup> EXTERIOR 45 FT<sup>2</sup>

TOTAL 522 FT<sup>2</sup>









3B\_TH\_B

**INQUIRE NOW** 

INTERIOR

TOTAL

1,423 FT<sup>2</sup>

1,423 FT<sup>2</sup>











INTERIOR 1,419 FT<sup>2</sup> EXTERIOR 649 FT<sup>2</sup> **TOTAL** 2,068 FT<sup>2</sup>











INTERIOR EXTERIOR 1,419 FT<sup>2</sup> 141 FT<sup>2</sup>

TOTAL

1,560 FT<sup>2</sup>









INTERIOR EXTERIOR TOTAL

1,403 FT<sup>2</sup> 144 FT<sup>2</sup> 1,547 FT<sup>2</sup>





LEVEL 4







3B\_F

### **INQUIRE NOW**

INTERIOR 1,038 FT<sup>2</sup> EXTERIOR 458 FT<sup>2</sup>

TOTAL

1,496 FT<sup>2</sup>









3B\_G

THREE BEDROOM + DEN

INQUIRE NOW

INTERIOR 1,375 FT<sup>2</sup> EXTERIOR 651 FT<sup>2</sup> TOTAL

2,026 FT<sup>2</sup>









2D\_A
TWO BEDROOM + DEN

**INQUIRE NOW** 

 INTERIOR
 TOTAL

 946 FT²
 946 FT²









2B\_F

**INQUIRE NOW** 

INTERIOR 677 FT<sup>2</sup> EXTERIOR

TOTAL

558 FT<sup>2</sup> 1,235 FT<sup>2</sup>









2B\_H
TWO BEDROOM

**INQUIRE NOW** 

INTERIOR 968 FT<sup>2</sup> EXTERIOR 206 FT<sup>2</sup> **TOTAL** 1,174 FT<sup>2</sup>









INTERIOR 972 FT<sup>2</sup>

**EXTERIOR** 155 FT<sup>2</sup>

TOTAL 1,127 FT<sup>2</su