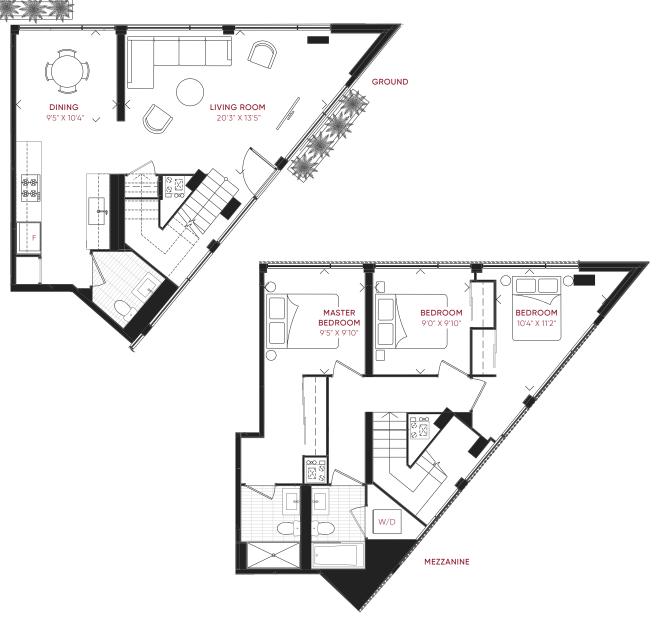

INTERIOR 515 FT<sup>2</sup> EXTERIOR 91 FT<sup>2</sup> TOTAL 606 FT<sup>2</sup>











INTERIOR

EXTERIOR 45 FT<sup>2</sup>

TOTAL

748 FT<sup>2</sup>

793 FT<sup>2</sup>









INTERIOR 477 FT<sup>2</sup> EXTERIOR 45 FT<sup>2</sup>

TOTAL 522 FT<sup>2</sup>









3B\_TH\_B

**INQUIRE NOW** 

INTERIOR

TOTAL

1,423 FT<sup>2</sup>

1,423 FT<sup>2</sup>











INTERIOR 1,419 FT<sup>2</sup> EXTERIOR 649 FT<sup>2</sup> **TOTAL** 2,068 FT<sup>2</sup>











INTERIOR EXTERIOR 1,419 FT<sup>2</sup> 141 FT<sup>2</sup>

TOTAL

1,560 FT<sup>2</sup>









INTERIOR EXTERIOR TOTAL

1,403 FT<sup>2</sup> 144 FT<sup>2</sup> 1,547 FT<sup>2</sup>





LEVEL 4







3B\_F

### **INQUIRE NOW**

INTERIOR 1,038 FT<sup>2</sup> EXTERIOR 458 FT<sup>2</sup>

TOTAL

1,496 FT<sup>2</sup>









3B\_G

THREE BEDROOM + DEN

INQUIRE NOW

INTERIOR 1,375 FT<sup>2</sup> EXTERIOR 651 FT<sup>2</sup> TOTAL

2,026 FT<sup>2</sup>









2D\_A
TWO BEDROOM + DEN

**INQUIRE NOW** 

 INTERIOR
 TOTAL

 946 FT²
 946 FT²









2B\_F

**INQUIRE NOW** 

INTERIOR 677 FT<sup>2</sup> EXTERIOR

TOTAL

558 FT<sup>2</sup> 1,235 FT<sup>2</sup>









2B\_H
TWO BEDROOM

**IN