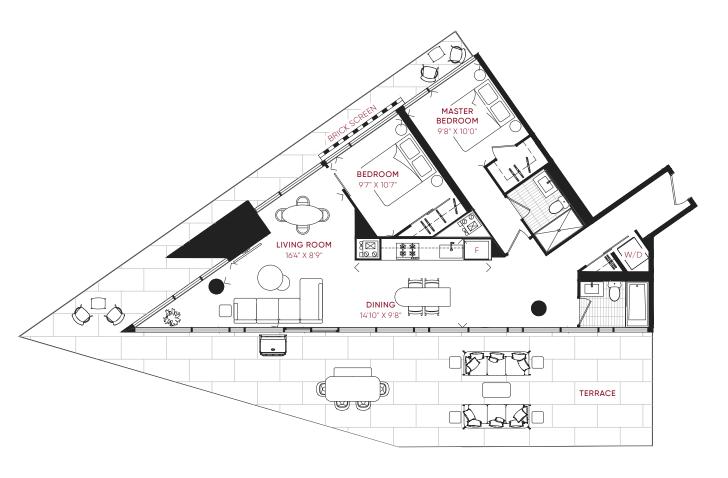

TOTAL

558 FT<sup>2</sup> 1,235 FT<sup>2</sup>

2B\_H
TWO BEDROOM

**INQUIRE NOW** 

INTERIOR 968 FT<sup>2</sup> EXTERIOR 206 FT<sup>2</sup> **TOTAL** 1,174 FT<sup>2</sup>

INTERIOR 972 FT<sup>2</sup>

**EXTERIOR** 155 FT<sup>2</sup>

TOTAL 1,127 FT<sup>2</sup>

2B\_Q
TWO BEDROOM

INQUIRE NOW

INTERIOR 1,016 FT<sup>2</sup> EXTERIOR 809 FT<sup>2</sup> **TOTAL** 1,825 FT<sup>2</sup>

2D\_R
TWO BEDROOM + DEN

**INQUIRE NOW** 

INTERIOR 969 FT<sup>2</sup> EXTERIOR 429 FT<sup>2</sup> **TOTAL** 1,398 FT<sup>2</sup>