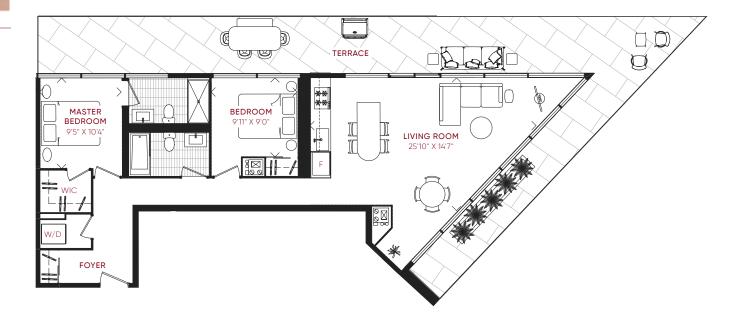

INTERIOR 972 FT<sup>2</sup>

**EXTERIOR** 155 FT<sup>2</sup>

TOTAL 1,127 FT<sup>2</sup>









2B\_Q
TWO BEDROOM

INQUIRE NOW

INTERIOR 1,016 FT<sup>2</sup> EXTERIOR 809 FT<sup>2</sup> **TOTAL** 1,825 FT<sup>2</sup>









2D\_R
TWO BEDROOM + DEN

**INQUIRE NOW** 

INTERIOR 969 FT<sup>2</sup> EXTERIOR 429 FT<sup>2</sup> **TOTAL** 1,398 FT<sup>2</sup>









2D\_T
TWO BEDROOM + DEN

**INQUIRE NOW** 

INTERIOR 972 FT<sup>2</sup> EXTERIOR

45 FT<sup>2</sup>

**TOTAL** 1,017 FT<sup>2</sup>









# 2B\_PH\_A

#### **INQUIRE NOW**

INTERIOR

EXTERIOR

TOTAL

1,013 FT<sup>2</sup> 919 FT<sup>2</sup> 1,932 FT<sup>2</sup>



LEVEL 8 PH







## 2B\_PH\_B

### **INQUIRE NOW**

INTERIOR 1,032 FT<sup>2</sup> EXTERIOR 645 FT<sup>2</sup>

**TOTAL** 1,677 FT<sup>2</sup>



LEVEL 8 PH