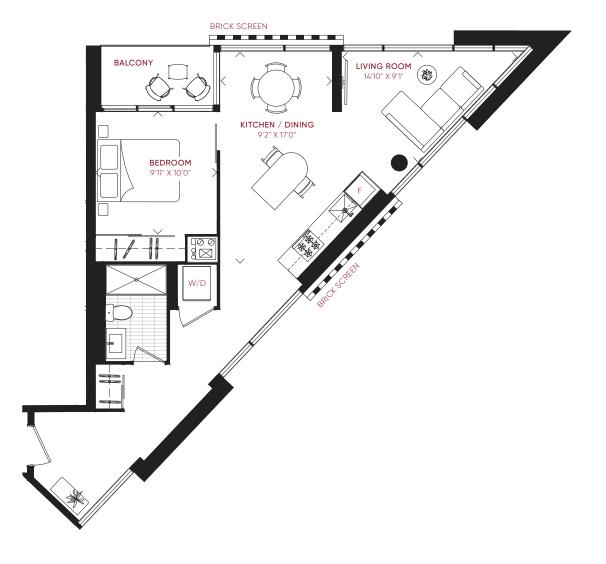

INTERIOR 515 FT<sup>2</sup> EXTERIOR 91 FT<sup>2</sup> TOTAL 606 FT<sup>2</sup>











INTERIOR

EXTERIOR 45 FT<sup>2</sup>

TOTAL

748 FT<sup>2</sup>

793 FT<sup>2</sup>









INTERIOR 477 FT<sup>2</sup> EXTERIOR 45 FT<sup>2</sup>

TOTAL 522 FT<sup>2</sup>









3B\_TH\_B

**INQUIRE NOW** 

INTERIOR

TOTAL

1,423 FT<sup>2</sup>

1,423 FT<sup>2</sup>











INTERIOR 1,419 FT<sup>2</sup> EXTERIOR 649 FT<sup>2</sup> **TOTAL** 2,068 FT<sup>2</sup>











INTERIOR EXTERIOR 1,419 FT<sup>2</sup> 141 FT<sup>2</sup>

TOTAL

1,560 FT<sup>2</sup>









INTERIOR EXTERIOR TOTAL

1,403 FT<sup>2</sup> 144 FT<sup>2</sup> 1,547 FT<sup>2</sup>





LEVEL 4







3B\_F

### **INQUIRE NOW**

INTERIOR 1,038 FT<sup>2</sup> EXTERIOR 458 FT<sup>2</sup>

TOTAL

1,496 FT<sup>2</sup>









3B\_G

THREE BEDROOM + DEN

INQUIRE NOW

INTERIOR 1,375 FT<sup>2</sup> EXTERIOR 651 FT<sup>2</sup> TOTAL

2,026 FT<sup>2</sup>









2D\_A
TWO BEDROOM + DEN

**INQUIRE NOW**