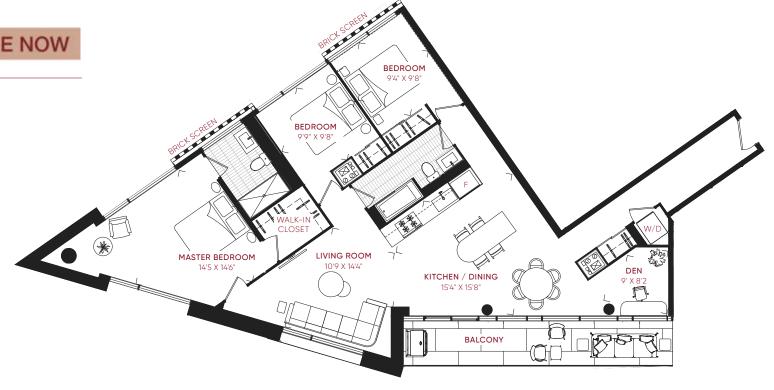

INTERIOR 515 FT<sup>2</sup> EXTERIOR 91 FT<sup>2</sup> TOTAL 606 FT<sup>2</sup>











INTERIOR

EXTERIOR 45 FT<sup>2</sup>

TOTAL

748 FT<sup>2</sup>

793 FT<sup>2</sup>









INTERIOR 477 FT<sup>2</sup> EXTERIOR 45 FT<sup>2</sup>

TOTAL 522 FT<sup>2</sup>









3B\_TH\_B

**INQUIRE NOW** 

INTERIOR

TOTAL

1,423 FT<sup>2</sup>

1,423 FT<sup>2</sup>











INTERIOR 1,419 FT<sup>2</sup> EXTERIOR 649 FT<sup>2</sup> **TOTAL** 2,068 FT<sup>2</sup>











INTERIOR EXTERIOR 1,419 FT<sup>2</sup> 141 FT<sup>2</sup>

TOTAL

1,560 FT<sup>2</sup>









INTERIOR EXTERIOR TOTAL

1,403 FT<sup>2</sup> 144 FT<sup>2</sup> 1,547 FT<sup>2</sup>





LEVEL 4







3B\_F

### **INQUIRE NOW**

INTERIOR 1,038 FT<sup>2</sup> EXTERIOR 458 FT<sup>2</sup>

TOTAL

1,496 FT<sup>2</sup>









3B\_G

THREE BEDROOM + DEN

INQUIRE NOW

INTERIOR 1,375 FT<sup>2</sup> EXTERIOR 651 FT<sup>2</sup> TOTAL

2,026 FT<sup>2</sup>









2D\_A
TWO BEDROOM + DEN

**INQUIRE NOW** 

 INTERIOR
 TOTAL

 946 FT²
 946 FT²









2B\_F

**INQUIRE NOW** 

INTERIOR 677 FT<sup>2</sup> EXTERIOR

TOTAL

558 FT<sup>2</sup> 1,235 FT<sup>2</sup>









2B\_H
TWO BEDROOM

**INQUIRE NOW** 

INTERIOR 968 FT<sup>2</sup> EXTERIOR 206 FT<sup>2</sup> **TOTAL** 1,174 FT<sup>2</sup>









INTERIOR 972 FT<sup>2</sup>

**EXTERIOR** 155 FT<sup>2</sup>

TOTAL 1,127 FT<sup>2</sup>