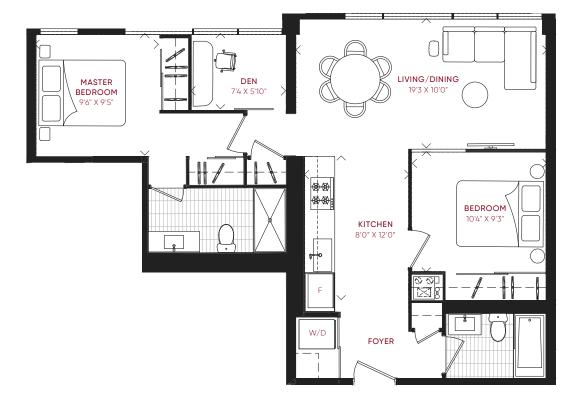

2,026 FT<sup>2</sup>

2D\_A
TWO BEDROOM + DEN

**INQUIRE NOW** 

 INTERIOR
 TOTAL

 946 FT²
 946 FT²

2B\_F

**INQUIRE NOW** 

INTERIOR 677 FT<sup>2</sup> EXTERIOR