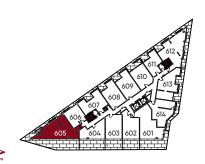

NOW**

INTERIOR 1,038 FT<sup>2</sup> EXTERIOR 458 FT<sup>2</sup>

TOTAL

1,496 FT<sup>2</sup>









3B\_G

THREE BEDROOM + DEN

INQUIRE NOW

INTERIOR 1,375 FT<sup>2</sup> EXTERIOR 651 FT<sup>2</sup> TOTAL

2,026 FT<sup>2</sup>









2D\_A
TWO BEDROOM + DEN

**INQUIRE NOW** 

 INTERIOR
 TOTAL

 946 FT²
 946 FT²









2B\_F

**INQUIRE NOW** 

INTERIOR 677 FT<sup>2</sup> EXTERIOR

TOTAL

558 FT<sup>2</sup> 1,235 FT<sup>2</sup>









2B\_H
TWO BEDROOM

**INQUIRE NOW** 

INTERIOR 968 FT<sup>2</sup> EXTERIOR 206 FT<sup>2</sup> **TOTAL** 1,174 FT<sup>2</sup>









INTERIOR 972 FT<sup>2</sup>

**EXTERIOR** 155 FT<sup>2</sup>

TOTAL 1,127 FT<sup>2</sup>









2B\_Q
TWO BEDROOM

INQUIRE NOW

INTERIOR 1,016 FT<sup>2</sup> EXTERIOR 809 FT<sup>2</sup> **TOTAL** 1,825 FT<sup>2</sup>









2D\_R
TWO BEDROOM + DEN

**INQUIRE NOW** 

INTERIOR 969 FT<sup>2</sup> EXTERIOR 429 FT<sup>2</sup> **TOTAL** 1,398 FT<sup>2</sup>









2D\_T
TWO BEDROOM + DEN

**INQUIRE NOW** 

INTERIOR 972 FT<sup>2</sup> EXTERIOR

45 FT<sup>2</sup>

**TOTAL** 1,017 FT<sup>2</sup>









# 2B\_PH\_A

#### **INQUIRE NOW**

INTERIOR

EXTERIOR

TOTAL

1,013 FT<sup>2</sup> 919 FT<sup>2</sup> 1,932 FT<sup>2</sup>



LEVEL 8 PH







## 2B\_PH\_B

### **INQUIRE NOW**

INTERIOR 1,032 FT<sup>2</sup> EXTERIOR 645 FT<sup>2</sup>

**TOTAL** 1,677 FT<sup>2</sup>



LEVEL 8 PH