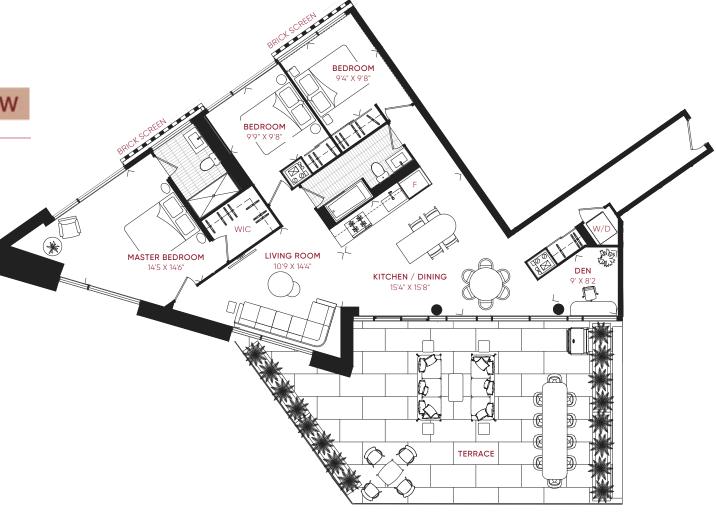

INTERIOR 515 FT<sup>2</sup> EXTERIOR 91 FT<sup>2</sup> TOTAL 606 FT<sup>2</sup>











INTERIOR

EXTERIOR 45 FT<sup>2</sup>

TOTAL

748 FT<sup>2</sup>

793 FT<sup>2</sup>









INTERIOR 477 FT<sup>2</sup> EXTERIOR 45 FT<sup>2</sup>

TOTAL 522 FT<sup>2</sup>









3B\_TH\_B

**INQUIRE NOW** 

INTERIOR

TOTAL

1,423 FT<sup>2</sup>

1,423 FT<sup>2</sup>











INTERIOR 1,419 FT<sup>2</sup> EXTERIOR 649 FT<sup>2</sup> **TOTAL** 2,068 FT<sup>2</sup>











INTERIOR EXTERIOR 1,419 FT<sup>2</sup> 141 FT<sup>2</sup>

TOTAL

1,560 FT<sup>2</sup>









INTERIOR EXTERIOR TOTAL

1,403 FT<sup>2</sup> 144 FT<sup>2</sup> 1,547 FT<sup>2</sup>





LEVEL 4







3B\_F

### **INQUIRE NOW**

INTERIOR 1,038 FT<sup>2</sup> EXTERIOR 458 FT<sup>2</sup>

TOTAL

1,496 FT<sup>2</sup>









3B\_G

THREE BEDROOM + DEN

INQUIRE NOW

INTERIOR 1,375 FT<sup>2</sup> EXTERIOR 651 FT<sup>2</sup> TOTAL

2,026 FT<sup>2</sup>









2D\_A
TWO BEDROOM + DEN

**INQUIRE NOW** 

 INTERIOR
 TOTAL

 946 FT²
 946 FT²









2B\_F

**INQUIRE NOW** 

INTERIOR 677 FT<sup>2</sup> EXTERIOR

TOTAL

558 FT<sup>2</sup> 1,235 FT<sup>2</sup>









2B\_H
TWO BEDROOM

**INQUIRE NOW** 

INTERIOR 968 FT<sup>2</sup> EXTERIOR 206 FT<sup>2</sup> **TOTAL** 1,174 FT<sup>2</sup>