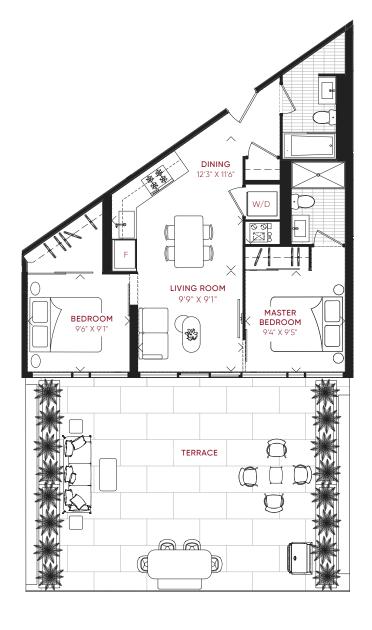

up>

1,423 FT<sup>2</sup>











INTERIOR 1,419 FT<sup>2</sup> EXTERIOR 649 FT<sup>2</sup> **TOTAL** 2,068 FT<sup>2</sup>











INTERIOR EXTERIOR 1,419 FT<sup>2</sup> 141 FT<sup>2</sup>

TOTAL

1,560 FT<sup>2</sup>









INTERIOR EXTERIOR TOTAL

1,403 FT<sup>2</sup> 144 FT<sup>2</sup> 1,547 FT<sup>2</sup>





LEVEL 4







3B\_F

### **INQUIRE NOW**

INTERIOR 1,038 FT<sup>2</sup> EXTERIOR 458 FT<sup>2</sup>

TOTAL

1,496 FT<sup>2</sup>









3B\_G

THREE BEDROOM + DEN

INQUIRE NOW

INTERIOR 1,375 FT<sup>2</sup> EXTERIOR 651 FT<sup>2</sup> TOTAL

2,026 FT<sup>2</sup>









2D\_A
TWO BEDROOM + DEN

**INQUIRE NOW** 

 INTERIOR
 TOTAL

 946 FT²
 946 FT²









2B\_F

**INQUIRE NOW** 

INTERIOR 677 FT<sup>2</sup> EXTERIOR

TOTAL

558 FT<sup>2</sup> 1,235 FT<sup>2</sup>









2B\_H
TWO BEDROOM

**INQUIRE NOW** 

INTERIOR 968 FT<sup>2</sup> EXTERIOR 206 FT<sup>2</sup> **TOTAL** 1,174 FT<sup>2</sup>









INTERIOR 972 FT<sup>2</sup>

**EXTERIOR** 155 FT<sup>2</sup>

TOTAL 1,127 FT<sup>2</sup>









2B\_Q
TWO BEDROOM

INQUIRE NOW

INTERIOR 1,016 FT<sup>2</sup> EXTERIOR 809 FT<sup>2</sup> **TOTAL** 1,825 FT<sup>2</sup>









2D\_R
TWO BEDROOM + DEN

**INQUIRE NOW** 

INTERIOR 969 FT<sup>2</sup> EXTERIOR 429 FT<sup>2</sup> **TOTAL** 1,398 FT<sup>2</sup>









2D\_T
TWO BEDROOM + DEN

**INQUIRE NOW** 

INTERIOR 972 FT<sup>2</sup> EXTERIOR

45 FT<sup>2</sup>

**TOTAL** 1,017 FT<sup>2</sup>









# 2B\_PH\_A

#### **INQUIRE NOW**

INTERIOR

EXTERIOR

TOTAL

1,013 FT<sup>2</sup> 919 FT<sup>2</sup> 1,932 FT<sup>2</sup>



LEVEL 8 PH







## 2B\_PH\