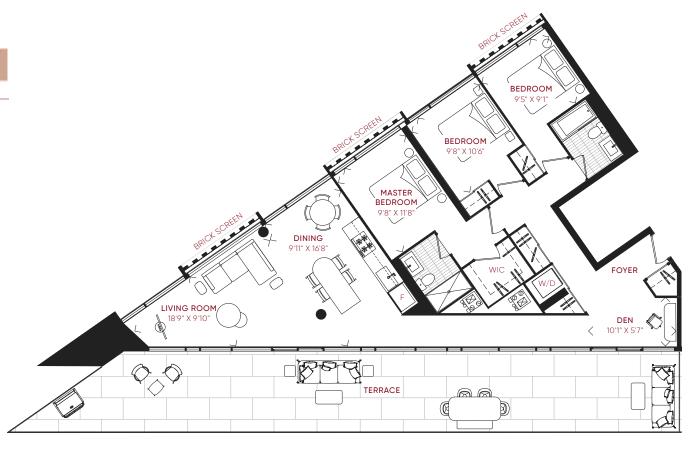

### **INQUIRE NOW**

INTERIOR 1,038 FT<sup>2</sup> EXTERIOR 458 FT<sup>2</sup>

TOTAL

1,496 FT<sup>2</sup>

3B\_G

THREE BEDROOM + DEN

INQUIRE NOW

INTERIOR 1,375 FT<sup>2</sup> EXTERIOR 651 FT<sup>2</sup> TOTAL