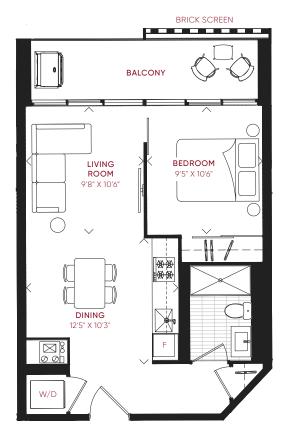

INTERIOR 515 FT<sup>2</sup> EXTERIOR 91 FT<sup>2</sup> TOTAL 606 FT<sup>2</sup>











INTERIOR

EXTERIOR 45 FT<sup>2</sup>

TOTAL

748 FT<sup>2</sup>

793 FT<sup>2</sup>









INTERIOR 477 FT<sup>2</sup> EXTERIOR 45 FT<sup>2</sup>

TOTAL 522 FT<sup>2</sup>









3B\_TH\_B

**INQUIRE NOW** 

INTERIOR

TOTAL

1,423 FT<sup>2</sup>

1,423 FT<sup>2</sup>











INTERIOR 1,419 FT<sup>2</sup> EXTERIOR 649 FT<sup>2</sup> **TOTAL** 2,068 FT<sup>2</sup>











INTERIOR EXTERIOR 1,419 FT<sup>2</sup> 141 FT<sup>2</sup>

TOTAL

1,560 FT<sup>2</sup>









INTERIOR EXTERIOR TOTAL

1,403 FT<sup>2</sup> 144 FT<sup>2</sup> 1,547 FT<sup>2</sup>





LEVEL 4







3B\_F

### **INQUIRE NOW**

INTERIOR 1,038 FT<sup>2</sup> EXTERIOR 458 FT<sup>2</sup>

TOTAL

1,496 FT<sup>2</sup>









3B\_G

THREE BEDROOM + DEN

INQUIRE NOW

INTERIOR 1,375 FT<sup>2</sup> EXTERIOR 651