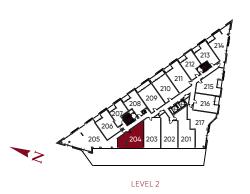

/sup>

1,423 FT<sup>2</sup>











INTERIOR 1,419 FT<sup>2</sup> EXTERIOR 649 FT<sup>2</sup> **TOTAL** 2,068 FT<sup>2</sup>











INTERIOR EXTERIOR 1,419 FT<sup>2</sup> 141 FT<sup>2</sup>

TOTAL

1,560 FT<sup>2</sup>









INTERIOR EXTERIOR TOTAL

1,403 FT<sup>2</sup> 144 FT<sup>2</sup> 1,547 FT<sup>2</sup>





LEVEL 4







3B\_F

### **INQUIRE NOW**

INTERIOR 1,038 FT<sup>2</sup> EXTERIOR 458 FT<sup>2</sup>

TOTAL

1,496 FT<sup>2</sup>









3B\_G

THREE BEDROOM + DEN

INQUIRE NOW

INTERIOR 1,375 FT<sup>2</sup> EXTERIOR 651 FT<sup>2</sup> TOTAL

2,026 FT<sup>2</sup>









2D\_A
TWO BEDROOM + DEN

**INQUIRE NOW** 

 INTERIOR
 TOTAL

 946 FT²
 946 FT²









2B\_F

**INQUIRE NOW** 

INTERIOR 677 FT<sup>2</sup> EXTERIOR

TOTAL

558 FT<sup>2</sup> 1,235 FT<sup>2</sup>









2B\_H
TWO BEDROOM

**INQUIRE NOW** 

INTERIOR 968 FT<sup>2</sup> EXTERIOR 206 FT<sup>2</sup> **TOTAL** 1,174 FT<sup>2</sup>









INTERIOR 972 FT<sup>2</sup>

**EXTERIOR** 155 FT<sup>2</sup>

TOTAL 1,127 FT<sup>2</sup>









2B\_Q
TWO BEDROOM

INQUIRE NOW

INTERIOR 1,016 FT<sup>2</sup> EXTERIOR 809 FT<sup>2</sup> **TOTAL** 1,825 FT<sup>2</sup>









2D\_R
TWO BEDROOM + DEN

**INQUIRE NOW** 

INTERIOR 969 FT<sup>2</sup> EXTERIOR 429 FT<sup>2</sup> **TOTAL** 1,398 FT<sup>2</sup>









2D\_T
TWO BEDROOM + DEN

**INQUIRE NOW** 

INTERIOR 972 FT<sup>2</sup> EXTERIOR

45 FT<sup>2</sup>

**TOTAL** 1,017 FT<sup>2</sup>









# 2B\_PH\_A

#### **INQUIRE NOW**

INTERIOR

EXTERIOR

TOTAL

1,013 FT<sup>2</sup> 919 FT<sup>2</sup> 1,932 FT<sup>2</sup>



LEVEL 8 PH







## 2B\_P