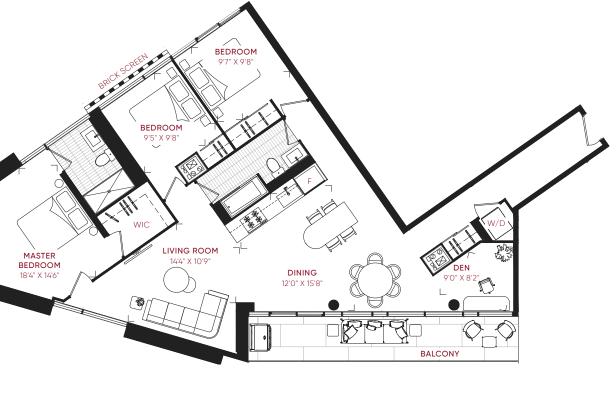

INTERIOR 515 FT<sup>2</sup> EXTERIOR 91 FT<sup>2</sup> TOTAL 606 FT<sup>2</sup>











INTERIOR

EXTERIOR 45 FT<sup>2</sup>

TOTAL

748 FT<sup>2</sup>

793 FT<sup>2</sup>









INTERIOR 477 FT<sup>2</sup> EXTERIOR 45 FT<sup>2</sup>

TOTAL 522 FT<sup>2</sup>









3B\_TH\_B

**INQUIRE NOW** 

INTERIOR

TOTAL

1,423 FT<sup>2</sup>

1,423 FT<sup>2</sup>











INTERIOR 1,419 FT<sup>2</sup> EXTERIOR 649 FT<sup>2</sup> **TOTAL** 2,068 FT<sup>2</sup>











INTERIOR EXTERIOR 1,419 FT<sup>2</sup> 141 FT<sup>2</sup>

TOTAL

1,560 FT<sup>2</sup>









INTERIOR EXTERIOR TOTAL

1,403 FT<sup>2</sup> 144 FT<sup>2</sup> 1,547 FT<sup>2</sup>





LEVEL 4







3B\_F

### **INQUIRE NOW**

INTERIOR 1,038 FT<sup>2</sup> EXTERIOR 458 FT<sup>2</sup>

TOTAL

1,496 FT<sup>2</sup>









3B\_G

THREE BEDROOM + DEN

INQUIRE NOW

INTERIOR 1,375 FT<sup>2</sup> EXTERIOR 651 FT<sup>2</sup> TOTAL

2,026 FT<sup>2</sup>









2D\_A
TWO BEDROOM + DEN

**INQUIRE NOW** 

 INTERIOR
 TOTAL

 946 FT²
 946 FT²









2B\_F

**INQUIRE NOW** 

INTERIOR 677 FT<sup>2</sup> EXTERIOR

TOTAL

558 FT<sup>2</sup> 1,235 FT<sup>2</sup>









2B\_H
TWO BEDROOM

**INQUIRE NOW** 

INTERIOR 968 FT<sup>2</sup> EXTERIOR 206 FT<sup>2</sup> **TOTAL** 1,174 FT<sup>2</sup>









INTERIOR 972 FT<sup>2</sup>

**EXTERIOR** 155 FT<sup>2</sup>

TOTAL 1,127 FT<sup>2</sup>









2B\_Q
TWO BEDROOM

INQUIRE NOW

INTERIOR 1,016 FT<sup>2</sup> EXTERIOR 809 FT<sup>2</sup> **TOTA