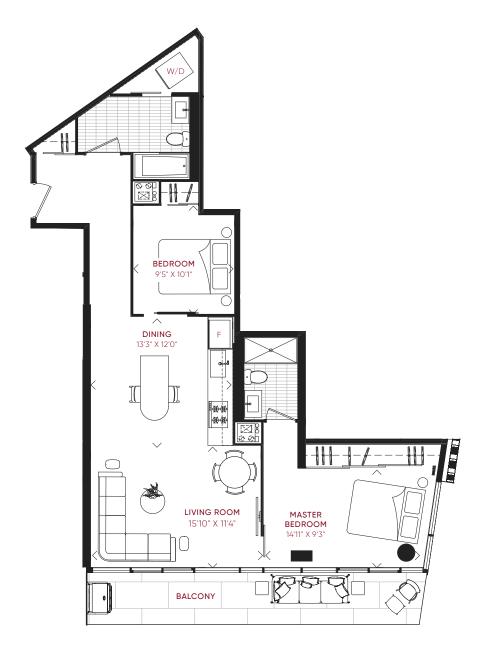

INTERIOR EXTERIOR TOTAL

1,403 FT<sup>2</sup> 144 FT<sup>2</sup> 1,547 FT<sup>2</sup>





LEVEL 4







3B\_F

### **INQUIRE NOW**

INTERIOR 1,038 FT<sup>2</sup> EXTERIOR 458 FT<sup>2</sup>

TOTAL

1,496 FT<sup>2</sup>









3B\_G

THREE BEDROOM + DEN

INQUIRE NOW

INTERIOR 1,375 FT<sup>2</sup> EXTERIOR 651 FT<sup>2</sup> TOTAL

2,026 FT<sup>2</sup>









2D\_A
TWO BEDROOM + DEN

**INQUIRE NOW** 

 INTERIOR
 TOTAL

 946 FT²
 946 FT²









2B\_F

**INQUIRE NOW** 

INTERIOR 677 FT<sup>2</sup> EXTERIOR

TOTAL

558 FT<sup>2</sup> 1,235 FT<sup>2</sup>









2B\_H
TWO BEDROOM

**INQUIRE NOW** 

INTERIOR 968 FT<sup>2</sup> EXTERIOR 206 FT<sup>2</sup> **TOTAL** 1,174 FT<sup>2</sup>









INTERIOR 972 FT<sup>2</sup>

**EXTERIOR** 155 FT<sup>2</sup>

TOTAL 1,127 FT<sup>2</sup>









2B\_Q
TWO BEDROOM

INQUIRE NOW

INTERIOR 1,016 FT<sup>2</sup> EXTERIOR 809 FT<sup>2</sup> **TOTAL** 1,825 FT<sup>2</sup>









2D\_R
TWO BEDROOM + DEN

**INQUIRE NOW** 

INTERIOR 969 FT<sup>2</sup> EXTERIOR 429 FT<sup>2</sup> **TOTAL** 1,398 FT<sup>2</sup>









2D\_T
TWO BEDROOM + DEN

**INQUIRE NOW** 

INTERIOR 972 FT<sup>2</sup> EXTERIOR

45 FT<sup>2</sup>

**TOTAL** 1,017 FT<sup>2</sup>









# 2B\_PH\_A

#### **INQUIRE NOW**

INTERIOR

EXTERIOR

TOTAL

1,013 FT<sup>2</sup> 919 FT<sup>2</sup> 1,932 FT<sup>2</sup>



LEVEL 8 PH







## 2B\_PH\_B

### **INQUIRE NOW**

INTERIOR 1,032 FT<sup>2</sup> EXTERIOR 645 FT<sup>2</sup>

**TOTAL** 1,677 FT<sup>2</sup>



LEVEL 8 PH