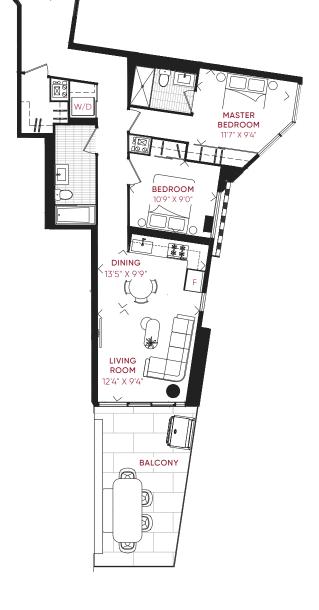

INTERIOR EXTERIOR 1,419 FT<sup>2</sup> 141 FT<sup>2</sup>

TOTAL

1,560 FT<sup>2</sup>









INTERIOR EXTERIOR TOTAL

1,403 FT<sup>2</sup> 144 FT<sup>2</sup> 1,547 FT<sup>2</sup>





LEVEL 4







3B\_F

### **INQUIRE NOW**

INTERIOR 1,038 FT<sup>2</sup> EXTERIOR 458 FT<sup>2</sup>

TOTAL

1,496 FT<sup>2</sup>









3B\_G

THREE BEDROOM + DEN

INQUIRE NOW

INTERIOR 1,375 FT<sup>2</sup> EXTERIOR 651 FT<sup>2</sup> TOTAL

2,026 FT<sup>2</sup>









2D\_A
TWO BEDROOM + DEN

**INQUIRE NOW** 

 INTERIOR
 TOTAL

 946 FT²
 946 FT²









2B\_F

**INQUIRE NOW** 

INTERIOR 677 FT<sup>2</sup> EXTERIOR

TOTAL

558 FT<sup>2</sup> 1,235 FT<sup>2</sup>









2B\_H
TWO BEDROOM

**INQUIRE NOW** 

INTERIOR 968 FT<sup>2</sup> EXTERIOR 206 FT<sup>2</sup> **TOTAL** 1,174 FT<sup>2</sup>









INTERIOR 972 FT<sup>2</sup>

**EXTERIOR** 155 FT<sup>2</sup>

TOTAL 1,127 FT<sup>2</sup>









2B\_Q
TWO BEDROOM

INQUIRE NOW

INTERIOR 1,016 FT<sup>2</sup> EXTERIOR 809 FT<sup>2</sup> **TOTAL** 1,825 FT<sup>2</sup>









2D\_R
TWO BEDROOM + DEN

**INQUIRE NOW** 

INTERIOR 969 FT<sup>2</sup> EXTERIOR 429 FT<sup>2</sup> **TOTAL** 1,398 FT<sup>2</sup>









2D\_T
TWO BEDROOM + DEN

**INQUIRE NOW** 

INTERIOR 972 FT<sup>2</sup> EXTERIOR

45 FT<sup>2</sup>

**TOTAL** 1,017 FT<sup>2</sup>









# 2B\_PH\_A

#### **INQUIRE NOW**

INTERIOR

EXTERIOR

TOTAL

1,013 FT<sup>2</sup> 919 FT<sup>2</sup> 1,932 FT<sup>2</sup>



LEVEL 8 PH







## 2B\_PH\_B

### **INQUIRE NOW**

INTERIOR 1,032 FT<sup>2</sup> EXTERIOR 645 FT<sup>2</sup>

**TOTAL** 1,677 FT<sup>2</sup>



LEVEL 8 PH