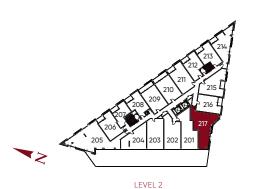

INTERIOR EXTERIOR 1,419 FT<sup>2</sup> 141 FT<sup>2</sup>

TOTAL

1,560 FT<sup>2</sup>









INTERIOR EXTERIOR TOTAL

1,403 FT<sup>2</sup> 144 FT<sup>2</sup> 1,547 FT<sup>2</sup>





LEVEL 4







3B\_F

### **INQUIRE NOW**

INTERIOR 1,038 FT<sup>2</sup> EXTERIOR 458 FT<sup>2</sup>

TOTAL

1,496 FT<sup>2</sup>









3B\_G

THREE BEDROOM + DEN

INQUIRE NOW

INTERIOR 1,375 FT<sup>2</sup> EXTERIOR 651 FT<sup>2</sup> TOTAL

2,026 FT<sup>2</sup>









2D\_A
TWO BEDROOM + DEN

**INQUIRE NOW** 

 INTERIOR
 TOTAL

 946 FT²
 946 FT²









2B\_F

**INQUIRE NOW** 

INTERIOR 677 FT<sup>2</sup> EXTERIOR

TOTAL

558 FT<sup>2</sup> 1,235 FT<sup>2</sup>









2B\_H
TWO BEDROOM

**INQUIRE NOW** 

INTERIOR 968 FT<sup>2</sup> EXTERIOR 206 FT<sup>2</sup> **TOTAL** 1,174 FT<sup>2</sup>









INTERIOR 972 FT<sup>2</sup>

**EXTERIOR** 155 FT<sup>2</sup>

TOTAL 1,127 FT<sup>2</sup>









2B\_Q
TWO BEDROOM

INQUIRE NOW

INTERIOR 1,016 FT<sup>2</sup> EXTERIOR 809 FT<sup>2</sup> **TOTAL** 1,825 FT<sup>2</sup>









2D\_R
TWO BEDROOM + DEN

**INQUIRE NOW** 

INTERIOR 969 FT<sup>2</sup> EXTERIOR 429 FT<sup>2</sup> **TOTAL** 1,398 FT<sup>2</sup>









2D\_T
TWO BEDROOM + DEN

**INQUIRE NOW** 

INTERIOR 972 FT<sup>2</sup> EXTERIOR

45 FT<sup>2</sup>

**TOTAL** 1,017 FT<sup>2</sup>









# 2B\_PH\_A

#### **INQUIRE NOW**

INTERIOR

EXTERIOR

TOTAL

1,013 FT<sup>2</sup> 919 FT<sup>2</sup> 1,932 FT<sup>2</sup>



LEVEL 8 PH







## 2B\_PH\_B

### **INQUIRE NOW**

INTERIOR 1,032 FT<sup>2</sup> EXTERIOR 645 FT<sup>2</sup>

**TOTAL** 1,677 FT<sup>2</sup>



LEVEL 8 PH