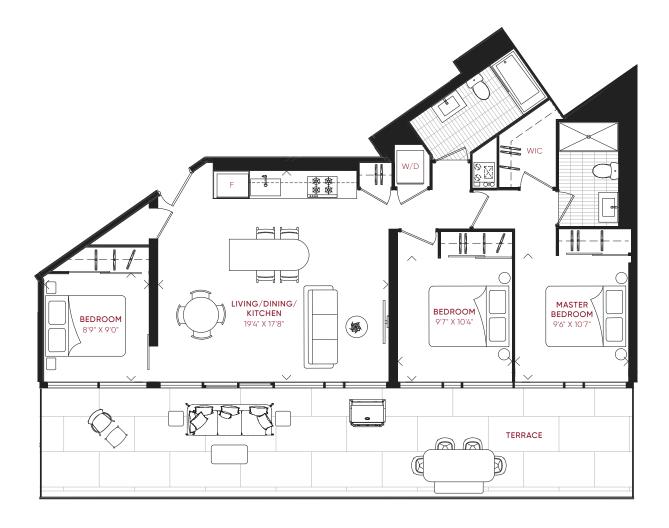

INTERIOR 515 FT<sup>2</sup> EXTERIOR 91 FT<sup>2</sup> TOTAL 606 FT<sup>2</sup>











INTERIOR

EXTERIOR 45 FT<sup>2</sup>

TOTAL

748 FT<sup>2</sup>

793 FT<sup>2</sup>









INTERIOR 477 FT<sup>2</sup> EXTERIOR 45 FT<sup>2</sup>

TOTAL 522 FT<sup>2</sup>









3B\_TH\_B

**INQUIRE NOW** 

INTERIOR

TOTAL

1,423 FT<sup>2</sup>

1,423 FT<sup>2</sup>











INTERIOR 1,419 FT<sup>2</sup> EXTERIOR 649 FT<sup>2</sup> **TOTAL** 2,068 FT<sup>2</sup>











INTERIOR EXTERIOR 1,419 FT<sup>2</sup> 141 FT<sup>2</sup>

TOTAL

1,560 FT<sup>2</sup>









INTERIOR EXTERIOR TOTAL

1,403 FT<sup>2</sup> 144 FT<sup>2</sup> 1,547 FT<sup>2</sup>





LEVEL 4







3B\_F

### **INQUIRE NOW**

INTERIOR 1,038 FT<sup>2</sup> EXTERIOR 458 FT<sup>2</sup>

TOTAL

1,496 FT<sup>2</sup>









3B\_G

THREE BEDROOM + DEN

INQUIRE NOW

INTERIOR 1,375 FT<sup>2</sup> EXTERIOR 651 FT<sup>2</sup> TOTAL

2,026 FT<sup>2</sup>









2D\_A
TWO BEDROOM + DEN

**INQUIRE NOW** 

 INTERIOR
 TOTAL

 946 FT²
 946 FT²









2B\_F

**INQUIRE NOW** 

INTERIOR 677 FT<sup>2</sup> EXTERIOR

TOTAL

558 FT<sup>2</sup> 1,235 FT<sup>2</sup>









2B\_H
TWO BEDROOM

**INQUIRE NOW** 

INTERIOR 968 FT<sup>2</sup> EXTERIOR 206 FT<sup>2</sup> **TOTAL** 1,174 FT<sup>2</sup>









INTERIOR 972 FT<sup>2</sup>

**EXTERIOR** 155 FT<sup>2</sup>

TOTAL 1,127 FT<sup>2</sup>









2B\_Q
TWO BEDROOM

INQUIRE NOW

INTERIOR 1,016 FT<sup>2</sup> EXTERIOR 809 FT<sup>2</sup> **TOTAL** 1,825 FT<sup>2</sup>









2D\_R
TWO BEDROOM + DEN

**INQUIRE NOW** 

INTERIOR 969 FT<sup>2</sup> EXTERIOR 429 FT<sup