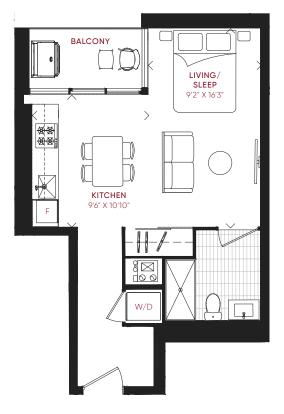

INTERIOR 515 FT<sup>2</sup> EXTERIOR 91 FT<sup>2</sup> TOTAL 606 FT<sup>2</sup>











INTERIOR

EXTERIOR 45 FT<sup>2</sup>

TOTAL

748 FT<sup>2</sup>

793 FT<sup>2</sup>









INTERIOR 477 FT<sup>2</sup> EXTERIOR 45 FT<sup>2</sup>

TOTAL 522 FT<sup>2</sup>









3B\_TH\_B

**INQUIRE NOW** 

INTERIOR

TOTAL

1,423 FT<sup>2</sup>

1,423 FT<sup>2</sup>











INTERIOR 1,419 FT<sup>2</sup> EXTERIOR 649 FT<sup>2</sup> **TOTAL** 2,068 FT<sup>2</sup>











INTERIOR EXTERIOR 1,419 FT<sup>2</sup> 141 FT<sup>2</sup>

TOTAL

1,560 FT<sup>2</sup>









INTERIOR EXTERIOR TOTAL

1,403 FT<sup>2</sup> 144 FT<sup>2</sup> 1,547 FT<sup>2</sup>





LEVEL 4







3B\_F

### **INQUIRE NOW**

INTERIOR 1,038 FT<sup>2</sup> EXTERIOR 458 FT<sup>2</sup>

TOTAL

1,496 FT<sup>2</sup>









3B\_G

THREE BEDROOM + DEN

INQUIRE NOW

INTERIOR 1,375 FT<sup>2</sup> EXTERIOR 651 FT<sup>2</sup> TOTAL

2,026 FT<sup>2</sup>









2D\_A
TWO BEDROOM + DEN

**INQUIRE NOW** 

 INTERIOR
 TOTAL

 946 FT²
 946 FT²









2B\_F

**INQUIRE NOW** 

INTERIOR 677 FT<sup