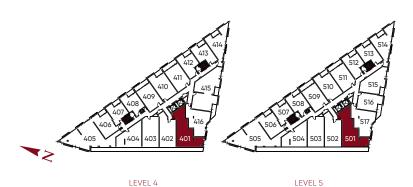

INTERIOR EXTERIOR TOTAL

1,403 FT<sup>2</sup> 144 FT<sup>2</sup> 1,547 FT<sup>2</sup>





LEVEL 4







3B\_F

### **INQUIRE NOW**

INTERIOR 1,038 FT<sup>2</sup> EXTERIOR 458 FT<sup>2</sup>

TOTAL

1,496 FT<sup>2</sup>









3B\_G

THREE BEDROOM + DEN

INQUIRE NOW

INTERIOR 1,375 FT<sup>2</sup> EXTERIOR 651 FT<sup>2</sup> TOTAL

2,026 FT<sup>2</sup>









2D\_A
TWO BEDROOM + DEN

**INQUIRE NOW** 

 INTERIOR
 TOTAL

 946 FT²
 946 FT²









2B\_F

**INQUIRE NOW** 

INTERIOR 677 FT<sup>2</sup> EXTERIOR

TOTAL

558 FT<sup>2</sup> 1,235 FT<sup>2</sup>









2B\_H
TWO BEDROOM

**INQUIRE NOW** 

INTERIOR 968 FT<sup>2</sup> EXTERIOR 206 FT<sup>2</sup> **TOTAL** 1,174 FT<sup>2</sup>









INTERIOR 972 FT<sup>2</sup>

**EXTERIOR** 155 FT<sup>2</sup>

TOTAL 1,127 FT<sup>2</sup>









2B\_Q
TWO BEDROOM

INQUIRE NOW

INTERIOR 1,016 FT<sup>2</sup> EXTERIOR 809 FT<sup>2</sup> **TOTAL** 1,825 FT<sup>2</sup>









2D\_R
TWO BEDROOM + DEN

**INQUIRE NOW** 

INTERIOR 969 FT<sup>2</sup> EXTERIOR 429 FT<sup>2</sup> **TOTAL** 1,398 FT<sup>2</sup>









2D\_T
TWO BEDROOM + DEN

**INQUIRE NOW** 

INTERIOR 972 FT<sup>2</sup> EXTERIOR

45 FT<sup>2</sup>

**TOTAL** 1,017 FT<sup>2</sup>









# 2B\_PH\_A

#### **INQUIRE NOW**

INTERIOR

EXTERIOR

TOTAL

1,013 FT<sup>2</sup> 919 FT<sup>2</sup> 1,932 FT<sup>2</sup>



LEVEL 8 PH







## 2B\_PH\_B

### **INQUIRE NOW**

INTERIOR 1,032 FT<sup>2</sup> EXTERIOR 645 FT<sup>2</sup>

**TOTAL** 1,677 FT<sup>2</sup>



LEVEL 8 PH