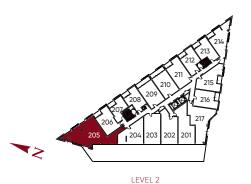

INTERIOR 515 FT<sup>2</sup> EXTERIOR 91 FT<sup>2</sup> TOTAL 606 FT<sup>2</sup>











INTERIOR

EXTERIOR 45 FT<sup>2</sup>

TOTAL

748 FT<sup>2</sup>

793 FT<sup>2</sup>









INTERIOR 477 FT<sup>2</sup> EXTERIOR 45 FT<sup>2</sup>

TOTAL 522 FT<sup>2</sup>









3B\_TH\_B

**INQUIRE NOW** 

INTERIOR

TOTAL

1,423 FT<sup>2</sup>

1,423 FT<sup>2</sup>











INTERIOR 1,419 FT<sup>2</sup> EXTERIOR 649 FT<sup>2</sup> **TOTAL** 2,068 FT<sup>2</sup>











INTERIOR EXTERIOR 1,419 FT<sup>2</sup> 141 FT<sup>2</sup>

TOTAL

1,560 FT<sup>2</sup>









INTERIOR EXTERIOR TOTAL

1,403 FT<sup>2</sup> 144 FT<sup>2</sup> 1,547 FT<sup>2</sup>





LEVEL 4







3B\_F

### **INQUIRE NOW**

INTERIOR 1,038 FT<sup>2</sup> EXTERIOR 458 FT<sup>2</sup>

TOTAL

1,496 FT<sup>2</sup>









3B\_G

THREE BEDROOM + DEN

INQUIRE NOW

INTERIOR 1,375 FT<sup>2</sup> EXTERIOR 651 FT<sup>2</sup> TOTAL

2,026 FT<sup>2</sup>









2D\_A
TWO BEDROOM + DEN

**INQUIRE NOW** 

 INTERIOR
 TOTAL

 946 FT²
 946 FT²









2B\_F

**INQUIRE NOW** 

INTERIOR 677 FT<sup>2</sup> EXTERIOR

TOTAL

558 FT<sup>2</sup> 1,235 FT<sup>2</sup>









2B\_H
TWO BEDROOM

**INQUIRE NOW** 

INTERIOR 968 FT<sup>2</sup> EXTERIOR 206 FT<sup>2</sup> **TOTAL** 1,174 FT<sup>2</su